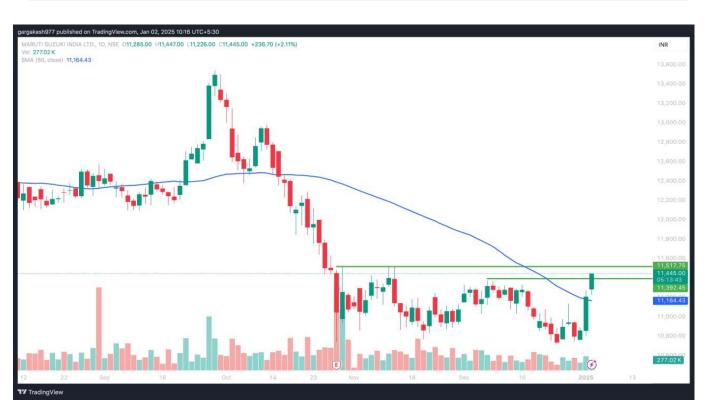

| Maruti Suzuki ( NSE) |           |           |          |  |
|----------------------|-----------|-----------|----------|--|
| Buy @                | Stop Loss | Target    | Duration |  |
| 11430-40             | 11190     | 11700,900 | 2-3 Days |  |

- Yesterday: Strong upside seen in Maruti after monthly sales report with Solid Volumes.
- ❖ Today: Similar Momentum continues, with Swing Day High Breakout done.
- The Auto sector showing solid momentum today and Maruti is looking the leader today
- SL wekept below the 50 Days SMA